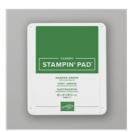

Michelle@MakingMemorieswithMichelle.com http://www.makingmemorieswithmichelle.com/

Sincerely Santa Project Kit -148029

Price: \$22.00

Sincerely Santa Clear-Mount Stamp Set -148929

Price: \$16.00

Garden Green Classic Stampin' Pad - 147089