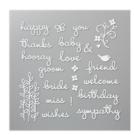

Best Catch Cling Stamp Set -148598

Price: \$20.00

Catch Of The Day Dies - 151821

Price: \$28.00

Well Said Cling Stamp Set (En) -148796

Price: \$45.00

Well Written Dies (En) - 151816

Price: \$40.00