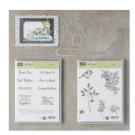

<u>www.stampinartfully.com</u>

Petal Palette Clear-Mount Bundle - 145974

Price: \$62.00

Peekaboo Peach 8-1/2" X 11" Cardstock -141417

Price: \$8.00

Whisper White 8-1/2" X 11" Cardstock -100730

Price: \$9.75