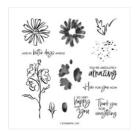

Color & Contour **Photopolymer** Stamp Set -154994

Price: \$21.00

Hand-Penned 12" X 12" (30.5 X 30.5 Cm) Designer Series Paper -155499

Price: \$11.50

Basic White 8-1/2" X 11" Thick Cardstock -159229

Price: \$11.25