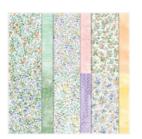

Color & Contour **Photopolymer** Stamp Set -154994

Price: \$21.00

Hand-Penned 12" X 12" (30.5 X 30.5 Cm) Designer Series Paper -155499

Price: \$11.50

Basic White 8-1/2" X 11" Thick Cardstock -159229

Price: \$11.25