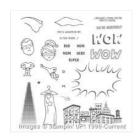

**Everyday Hero** Photopolymer Stamp Set -143080

Price: \$21.00

Jet Black Stazon Pad - 101406

**Pacific Point** Classic Stampin' Pad - 126951

Price: \$6.50

Price: \$10.00

Whisper White 8-1/2" X 11" Thick Cardstock -