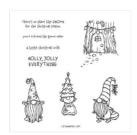

<u>lennyandmary1@msn.com</u> <u>www.maryblocher.stampinup.net</u>

Gnome For The Holidays Cling Stamp Set (English) - 153322

Price: \$19.00

Turnovers
Photopolymer
Stamp Set 154873

**Sale: \$16.00** Price: \$20.00