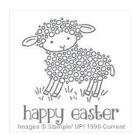

Easter Lamb Wood-Mount Stamp - 140740

Price: \$10.00

Soft Sky 8-1/2" X 11" Cardstock -131203

Price: \$8.00

Whisper White 8-1/2" X 11" Cardstock -100730

Price: \$9.75

Silver Foil Sheets - 132178

Price: \$5.00