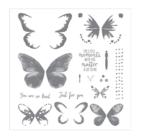

Watercolor Wings Photopolymer Stamp Set

Watermelon Wonder Classic Stampin' Pad

Tip Top Taupe Classic Stampin' Pad

Versamark Pad

Whisper White 8-1/2" X 11" Cardstock

Watermelon Wonder 8-1/2" X 11" Cardstock