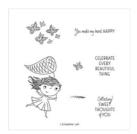

glenda@thestampcamp.com https://stampl.ink/shop

Catching
Butterflies Cling
Stamp Set
(English) - 158108

Price: \$0.00

Basic White 8-1/2" X 11" Thick Cardstock -159229

Price: \$9.00

Basic White 8-1/2" X 11" Cardstock -159276