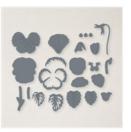

Pansy Dies - 155680

**Sale: \$16.00** Price: \$32.00

Soft Succulent 8-1/2" X 11" Cardstock -155776

**Sale: \$3.70** Price: \$9.25

Fresh Freesia 8-1/2" X 11" Cardstock -155613

Price: \$10.00

Basic White 8-1/2" X 11" Cardstock -159276