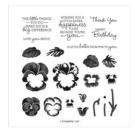

Pansy Patch Photopolymer Stamp Set (English) - 154999

Price: \$25.00

Pansy Patch Bundle (English) -155674

Price: \$51.25

Pansy Petals 12" X 12" (30.5 X 30.5 Cm) Designer Series Paper -155807

**Sale: \$9.20** Price: \$11.50