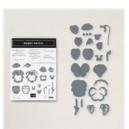

Pansy Dies - 155680

**Sale: \$16.00** Price: \$32.00

Soft Succulent 8-1/2" X 11" Cardstock -155776

**Sale: \$3.70** Price: \$9.25

Fresh Freesia 8-1/2" X 11" Cardstock -155613

Price: \$10.00

Basic White 8-1/2" X 11" Cardstock -159276