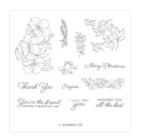

stampwithtammy@gmail.com http://tammyfite.stampinup.net

Blended Seasons Clear-Mount Stamp Set -149016

Price: \$39.00

Stitched Shapes Dies - 145372

Price: \$30.00

Subtle Dynamic Textured Impressions Embossing Folder - 143706