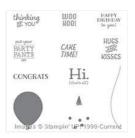

Party Pants Clear-Mount Stamp Set -141327

Price: \$0.00

Party Pants Wood-Mount Stamp Set -141324

Price: \$0.00

Whisper White 8-1/2" X 11" Thick Cardstock -140272

Price: \$8.25

Pool Party 8-1/2" X 11" Cardstock -122924