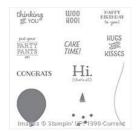

Party Pants Clear-Mount Stamp Set -141327

Price: \$0.00

Party Pants Wood-Mount Stamp Set -141324

Price: \$0.00

Whisper White 8-1/2" X 11" Thick Cardstock -140272

Price: \$8.25

Pool Party 8-1/2" X 11" Cardstock -122924