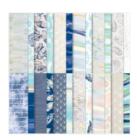

Friends Are Like Seashells Photopolymer Stamp Set -154368

Price: \$26.00

Desert Details Bundle (English) -160532

Price: \$52.00

By The Bay 6" X 6" (15.2 X 15.2 Cm) Specialty Designer Series Paper -160434

Sale: \$6.00