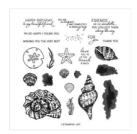

Friends Are Like Seashells Photopolymer Stamp Set -154368

Price: \$26.00

Desert Details Bundle (English) -160532

Price: \$52.00

By The Bay 6" X 6" (15.2 X 15.2 Cm) Specialty Designer Series Paper -160434

Sale: \$6.00