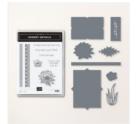

Friends Are Like Seashells Photopolymer Stamp Set -154368

Price: \$26.00

Desert Details Bundle (English) -160532

Price: \$52.00

By The Bay 6" X 6" (15.2 X 15.2 Cm) Specialty Designer Series Paper -160434

Sale: \$6.00