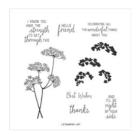

## Supply List

Queen Anne's Lace Photopolymer Stamp Set (English) - 158309

Price: \$17.00

Just Jade 8-1/2" X 11" Cardstock -153079

**Sale: \$3.50** Price: \$8.75

Daffodil Delight 8-1/2" X 11" Cardstock -119683