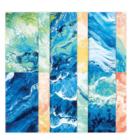

Price: \$11.50

Waves Of The Ocean 12" X 12" (30.5 X 30.5 Cm) Designer Series Paper - 159982

**Sale: \$4.60** Price: \$11.50

Basic White 8-1/2" X 11" Cardstock -159276

Price: \$13.00

Just Jade Classic Stampin' Pad -153115