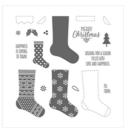

Price: \$11.50

Winter Wonder
Textured
Impressions
Embossing Folder\*
- 144686

Price: \$7.50

Silver 1/8" (3.2 Mm) Ribbon -132137

Price: \$5.00

Cherry Cobbler Classic Stampin' Pad - 126966

Price: \$6.50

Hang Your Stocking Photopolymer Stamp Set -142114