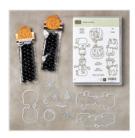

<u>StampwithRoberta@gmail.com</u> <u>www.stampwithroberta.blogspot.com</u>

Seasonal Chums Clear-Mount Bundle\* - 146077

Price: \$45.00

Whisper White 8-1/2" X 11" Cardstock -100730

Price: \$9.75

Crumb Cake 8-1/2" X 11" Cardstock -120953

Price: \$11.50

Winter Wonder
Textured
Impressions
Embossing Folder\*
- 144686

Price: \$7.50

Silver 1/8" (3.2 Mm) Ribbon -132137

Price: \$5.00

Cherry Cobbler Classic Stampin' Pad - 126966

Price: \$6.50

Hang Your Stocking Photopolymer Stamp Set -142114