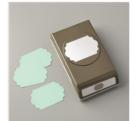

Price: £10.25

Holly Jolly Christmas Bundle (En) - 153009

Price: £45.75

Stitched Nested Labels Dies -149638

Price: £33.00

Christmas
Gleaming Cling
Stamp Set
(English) - 150464

Price: £20.00

Everyday Label Punch - 144668