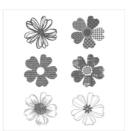

Flower Shop Wood-Mount Stamp Set -130939

Price: \$24.00

Flower Shop Clear-Mount Stamp Set -130942

Price: \$18.00

Big News Clear-Mount Stamp Set -134018

Price: \$32.00

Big News Wood-Mount Stamp Set -134015

Price: \$44.00