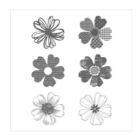

Flower Shop Wood-Mount Stamp Set -130939

Price: \$24.00

Flower Shop Clear-Mount Stamp Set -130942

Price: \$18.00

Big News Clear-Mount Stamp Set -134018

Price: \$32.00

Big News Wood-Mount Stamp Set -134015

Price: \$44.00