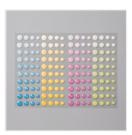

## Supply List

Stamping Sponges - 141337

Price: \$7.00

Glitter Enamel Dots - 144200

Price: \$12.25

5/8" (1.6 Cm) Burlap Ribbon -141487

Price: \$12.25

Gold Mini Sequin Trim - 144128