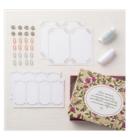

Rich Razzlebberry Classic Stampin' Pad - 126950

Whisper White 8-1/2" X 11" Cardstock -100730

Rich Razzleberry 8-1/2" X 11" Cardstock -115316

Share What You Love Specialty Designer Series Paper - 146926

Share What You Love Embellishment Kit - 146928

Share What You Love Artisan Pearls - 146927

Pearlized Doilies - 146936

3" X 6" (7.6 X 15.2 Cm) Gusseted Cellophane Bags -141704

Layering Circles
Dies - 141705

Big Shot - 143263

Mini Glue Dots - 103683

Stampin' Dimensionals -104430