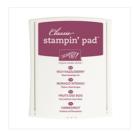

Rich Razzlebberry Classic Stampin' Pad - 126950

Whisper White 8-1/2" X 11" Cardstock -100730

Rich Razzleberry 8-1/2" X 11" Cardstock -115316

Share What You Love Specialty Designer Series Paper - 146926

Share What You Love Embellishment Kit - 146928