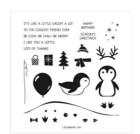

## Supply List

Penguin Place Photopolymer Stamp Set (English) - 156410

Celebrate
Everything 12" X
12" (30.5 X 30.5
Cm) Designer
Series Paper 159913

Shaded Spruce 8-1/2" X 11" Cardstock -146981

Basic White 8-1/2" X 11" Cardstock -159276