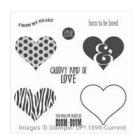

## Supply List

Groovy Love Clear-Mount Stamp Set -134246

Price: \$31.00

Groovy Love Wood-Mount Stamp Set -134243

Price: \$43.00

Subtles Stampin' Write Markers -131263

Price: \$51.00

Brights Stampin' Write Markers -131259