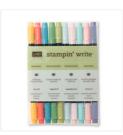

## Supply List

Groovy Love Clear-Mount Stamp Set -134246

Price: \$31.00

Groovy Love Wood-Mount Stamp Set -134243

Price: \$43.00

Subtles Stampin' Write Markers -131263

Price: \$51.00

Brights Stampin' Write Markers -131259