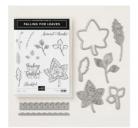

Falling For Leaves Photopolymer Bundle - 149938

Price: \$44.00

Big Shot - 143263 Price: \$110.00

Stitched Shapes Dies - 145372

Price: \$30.00

5/8" (1.6 Cm) Burlap Ribbon -141487

Price: \$7.00

Nature's Twine - 146342