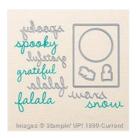

## Supply List

Jolly Christmas Clear-Mount Stamp Set -139876

Price: \$19.00

Jolly Christmas Wood-Mount Stamp Set -139873

Price: \$27.00

Seasonal Frame Thinlits Dies -139658

Price: \$27.00

Very Vanilla 8-1/2" X 11" Cardstock -101650