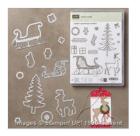

## Supply List

Santa's Sleigh Photopolymer Bundle - 143499

Price: \$45.75

Big Shot - 143263 Price: \$110.00

Warmth & Cheer Designer Series Paper Stack -141991

Price: \$10.00

Mini Jingle Bells -142002

Price: \$4.50