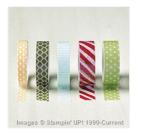

## Supply List

Joyful Season Photopolymer Stamp Set -139770

Price: \$26.00

Season Of Cheer Designer Washi Tape - 139611

Price: \$10.00

Gold & White 3/8" (1 Cm) Glitter Ribbon - 139614

Price: \$12.50

Soft Sky Classic Stampin' Pad -131181