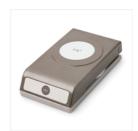

Price: \$7.25

Stampin'
Dimensionals 104430

Price: \$4.25

1" (2.5 Cm) Circle Punch - 119868

Price: \$13.00

1-1/2" (3.8 Cm) Circle Punch -138299

Price: \$16.00

1-3/4" (4.4 Cm) Circle Punch -119850