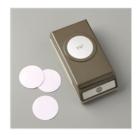

Price: \$7.25

Stampin'
Dimensionals 104430

Price: \$4.25

1" (2.5 Cm) Circle Punch - 119868

Price: \$13.00

1-1/2" (3.8 Cm) Circle Punch -138299

Price: \$16.00

1-3/4" (4.4 Cm) Circle Punch -119850