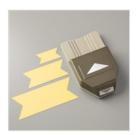

Half Full Clear-Mount Stamp Set -144999

Price: \$22.00

Half Full Wood-Mount Stamp Set -144996

Price: \$30.00

Scalloped Tag Topper Punch -133324

Price: \$23.00

Triple Banner Punch - 138292

Price: \$23.00