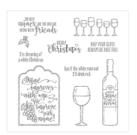

Half Full Clear-Mount Stamp Set -144999

Price: \$22.00

Half Full Wood-Mount Stamp Set -144996

Price: \$30.00

Scalloped Tag Topper Punch -133324

Price: \$23.00

Triple Banner Punch - 138292

Price: \$23.00