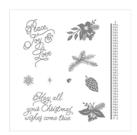

stampyourworld@gmail.com buckeyeinklings.com

Peace This Christmas Wood-Mount Stamp Set -141567

Price: \$25.00

This Christmas
Designer Series
Specialty Paper 141628

Price: \$13.00

Gold 1/4" (6.4 Mm) Natural Trim -141484