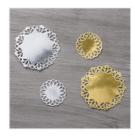

Price: \$7.00

Metallic Foil Doilies - 138392

Price: \$4.00

Cherry Cobbler Classic Stampin' Pad - 126966

Price: \$6.50

Garden Green Classic Stampin' Pad - 126973

Price: \$6.50

Cherry Cobbler 8-1/2" X 11" Cardstock -119685