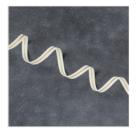

stampyourworld@gmail.com buckeyeinklings.com

Peace This Christmas Wood-Mount Stamp Set -141567

Price: \$25.00

This Christmas
Designer Series
Specialty Paper 141628

Price: \$13.00

Gold 1/4" (6.4 Mm) Natural Trim -141484