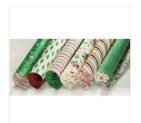

stampyourworld@gmail.com buckeyeinklings.com

Peace This Christmas Wood-Mount Stamp Set -141567

Price: \$25.00

This Christmas
Designer Series
Specialty Paper 141628

Price: \$13.00

Gold 1/4" (6.4 Mm) Natural Trim -141484