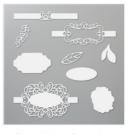

White Stampin' Emboss Powder -109132 Price: £5.50

Clear Stampin' Emboss Powder -109130 Price: £5.50

Petal Pink 5/8" (1.6 Cm) Organdy Striped Ribbon -149441 Price: £7.50

Perennial Essence Floral Centers -149442

Price: £5.50