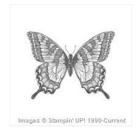

Swallowtail Wood-Mount Background Stamp Set -131943

Price: \$35.00

Decorative Label Punch - 120907

Price: \$31.00