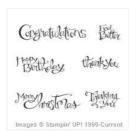

## **Supply List**

Sassy Salutations Clear-Mount Stamp Set -126707

Price: \$34.00

Sassy Salutations Wood-Mount Stamp Set -132070

Price: \$42.00

Swallowtail Clear-Mount Background Stamp Set -129216

Price: \$26.00