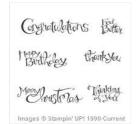

## **Supply List**

Sassy Salutations Clear-Mount Stamp Set -126707

Price: \$34.00

Sassy Salutations Wood-Mount Stamp Set -132070

Price: \$42.00

Swallowtail Clear-Mount Background Stamp Set -129216

Price: \$26.00