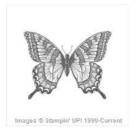

## **Supply List**

Sassy Salutations Clear-Mount Stamp Set -126707

Price: \$34.00

Sassy Salutations Wood-Mount Stamp Set -132070

Price: \$42.00

Swallowtail Clear-Mount Background Stamp Set -129216

Price: \$26.00