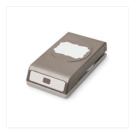

Swallowtail Wood-Mount Background Stamp Set -131943

Price: \$35.00

Decorative Label Punch - 120907

Price: \$31.00