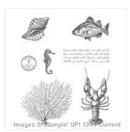

By The Tide Clear-Mount Stamp Set -129120

Price: \$20.00

By The Tide Wood-Mount Stamp Set -131910

Price: \$28.00

Sea Street Wood-Mount Stamp Set -133985

Price: \$23.00

Sea Street Clear-Mount Stamp Set -133988