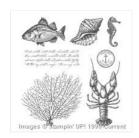

By The Tide Clear-Mount Stamp Set -129120

Price: \$20.00

By The Tide Wood-Mount Stamp Set -131910

Price: \$28.00

Sea Street Wood-Mount Stamp Set -133985

Price: \$23.00

Sea Street Clear-Mount Stamp Set -133988