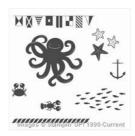

By The Tide Clear-Mount Stamp Set -129120

Price: \$20.00

By The Tide Wood-Mount Stamp Set -131910

Price: \$28.00

Sea Street Wood-Mount Stamp Set -133985

Price: \$23.00

Sea Street Clear-Mount Stamp Set -133988