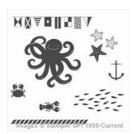

By The Tide Clear-Mount Stamp Set -129120

Price: \$20.00

By The Tide Wood-Mount Stamp Set -131910

Price: \$28.00

Sea Street Wood-Mount Stamp Set -133985

Price: \$23.00

Sea Street Clear-Mount Stamp Set -133988