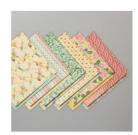

Price: \$13.00

Mosaic Mood Specialty Designer Series Paper -149478

Price: \$14.50

5/8" (1.6 Cm) Burlap Ribbon -141487

Price: \$7.00

Pinewood Planks Dynamic Textured Impressions Embossing Folder - 143708

Price: \$10.00