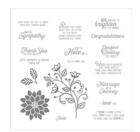

Flourishing Phrases Clear-Mount Stamp Set -141534

Price: \$37.00

Dapper Denim Classic Stampin' Pad - 141394

Price: \$6.50

Color Theory Designer Series Paper Stack -144193

Price: \$10.00

Old Olive Classic Stampin' Pad -126953