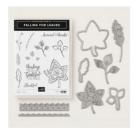

Falling For Leaves Photopolymer Bundle - 149938

Price: \$44.00

Mint Macaron 8-1/2" X 11" Cardstock -138337

Price: \$9.25

Mint Macaron Classic Stampin' Pad - 147106

Price: \$8.00

Grapefruit Grove 8-1/2" X 11" Cardstock -146972