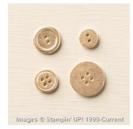

Gold Basic Metal Buttons - 133763

Price: \$8.00

Linen Thread - 104199

Price: \$5.00

Big Shot - 113439

Price: \$110.00

Paper Snips Scissors - 103579

Price: \$11.00