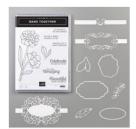

teresa@stampfabulous.com teresa@stampfabulous.com

Band Together Bundle - 151076

Price: \$54.75

Pretty Peacock 8-1/2" X 11" Cardstock -150880

Price: \$10.00

Whisper White 8-1/2" X 11" Cardstock -100730

Price: \$9.75