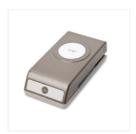

2" (5.1 Cm) Circle Punch - 133782

Price: \$23.00

1-3/8" (3.5 Cm) Circle Punch -119860

Price: \$16.00

Itty Bitty Accents
Punch Pack 133787

Price: \$17.00

World Traveler Textured Impressions Embossing Folder - 138289