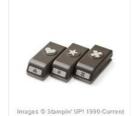

2" (5.1 Cm) Circle Punch - 133782

Price: \$23.00

1-3/8" (3.5 Cm) Circle Punch -119860

Price: \$16.00

Itty Bitty Accents
Punch Pack 133787

Price: \$17.00

World Traveler Textured Impressions Embossing Folder - 138289