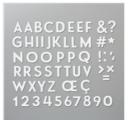

## Supply List

Artistically Inked Cling Stamp Set -154542

**Sale: £20.70** Price: £23.00

Playful Alphabet Dies - 152706

**Sale: £25.60**Price: £32.00

Basic White A4 Thick Cardstock -159230

Price: £10.50

Poppy Parade A4 Cardstock -121694