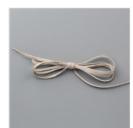

Price: \$4.50

3/16" (4.8 Mm) Braided Linen Trim - 147808

Price: \$7.00

1-1/2" (3.8 Cm) Circle Punch -138299

Price: \$16.00