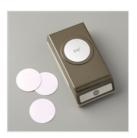

Price: \$4.50

3/16" (4.8 Mm) Braided Linen Trim - 147808

Price: \$7.00

1-1/2" (3.8 Cm) Circle Punch -138299

Price: \$16.00