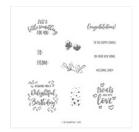

Delightful Day Photopolymer Stamp Set -149466

Price: \$15.00

Terracotta Tile Classic Stampin' Pad - 150086

Price: \$7.50

Pretty Peacock Classic Stampin' Pad - 150083

Price: \$9.00

Whisper White 8-1/2" X 11" Cardstock -