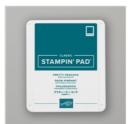

Delightful Day Photopolymer Stamp Set -149466

Price: \$15.00

Terracotta Tile Classic Stampin' Pad - 150086

Price: \$7.50

Pretty Peacock Classic Stampin' Pad - 150083

Price: \$9.00

Whisper White 8-1/2" X 11" Cardstock -