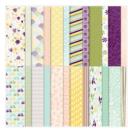

Design A
Daydream 12" X
12" (30.5 X 30.5
Cm) Host Designer
Series Paper 159161

Tuxedo Black Memento Ink Pad -132708

Smoky Slate Stampin' Blends Combo Pack -154904

Daffodil Delight Stampin' Blends Combo Pack -154883