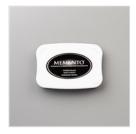

Design A
Daydream 12" X
12" (30.5 X 30.5
Cm) Host Designer
Series Paper 159161

Tuxedo Black Memento Ink Pad -132708

Smoky Slate Stampin' Blends Combo Pack -154904

Daffodil Delight Stampin' Blends Combo Pack -154883