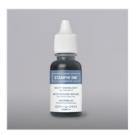

Cardstock -

153081

Cinnamon Cider Classic Stampin' Pad - 153114

**Sale: \$3.00** Price: \$7.50

Just Jade Classic Stampin' Pad -153115

Price: \$7.50

Bumblebee Classic Stampin' Pad -153116

Price: \$7.50