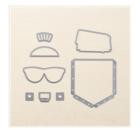

stampwithtammy@gmail.com http://tammyfite.stampinup.net

Pocketful Of Sunshine Photopolymer Stamp Set -143719

Price: \$17.00

Pocket Dies -143750

Price: \$25.00

Big Shot - 143263

Price: \$110.00

Triple Banner Punch - 138292