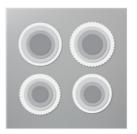

## Supply List

Flowers Of Friendship Cling Stamp Set -155358

**Sale: £8.00** Price: £20.00

Alphabest Photopolymer Stamp Set -158884

Price: £21.00

Layering Circles
Dies - 151770

**Sale: £19.80** Price: £33.00