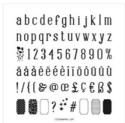

## Supply List

Flowers Of Friendship Cling Stamp Set -155358

**Sale: £8.00** Price: £20.00

Alphabest Photopolymer Stamp Set -158884

Price: £21.00

Layering Circles
Dies - 151770

**Sale: £19.80** Price: £33.00