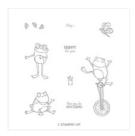

abqstamper@comcast.net susanlegits.stampinup.net

Gingham Gala 6" X 6" (15.2 X 15.2 Cm) Designer Series Paper -148554

Price: \$11.00

So Hoppy Together Cling Stamp Set -149725

Price: \$0.00

Whisper White 3/8" Classic Weave Ribbon - 144159