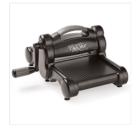

Price: \$5.00

Corrugated Elements - 144158

Price: \$3.50

Stampin' Dimensionals -104430

Price: \$4.25

Big Shot - 143263

Price: \$110.00

Coffee Cups Framelits Dies -143745