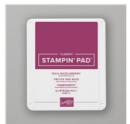

Rich Razzleberry Classic Stampin' Pad - 147091

Price: \$8.00

Old Olive Classic Stampin' Pad -147090

Price: \$9.00

Sponge Daubers - 133773

Price: \$5.50

Rich Razzleberry 1/4" (6.4 Mm) Velvet Ribbon -147016

Price: \$8.00