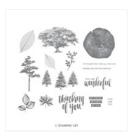

Price: \$27.00

Delightfully
Detailed Laser-Cut
Specialty Paper 146907

Price: \$14.00

Rooted In Nature Clear-Mount Stamp Set -146482

Price: \$42.00

Rooted In Nature Wood-Mount Stamp Set -146479

Price: \$55.00