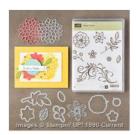

jodybrechbill322@gmail.com www.jodybrechbill.stampinup.net

Falling Flowers Clear-Mount Bundle - 142329

Price: \$45.75

Better Together Clear-Mount Stamp Set -141736

Price: \$37.00

Soft Suede Classic Stampin' Pad -126978