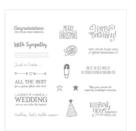

jodybrechbill322@gmail.com www.jodybrechbill.stampinup.net

Falling Flowers Clear-Mount Bundle - 142329

Price: \$45.75

Better Together Clear-Mount Stamp Set -141736

Price: \$37.00

Soft Suede Classic Stampin' Pad -126978