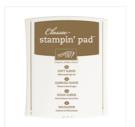

jodybrechbill322@gmail.com www.jodybrechbill.stampinup.net

Falling Flowers Clear-Mount Bundle - 142329

Price: \$45.75

Better Together Clear-Mount Stamp Set -141736

Price: \$37.00

Soft Suede Classic Stampin' Pad -126978