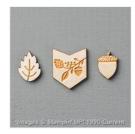

Price: \$4.00

Tangerine Tango Classic Stampin' Ink Refill - 111841

Price: \$3.75

Into The Woods Elements - 139636

Price: \$6.50

Stamping Sponges - 141337

Price: \$4.00

Woodland Textured Impressions? Embossing Folder - 139673