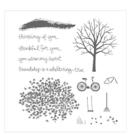

## Supply List

Whisper White 8-1/2" X 11" Cardstock -100730

Price: \$13.25

Mossy Meadow 8-1/2" X 11" Cardstock -133676

Price: \$15.75

Watercolor Wash Clear-Mount Background Stamp - 139538

Price: \$20.00

Wonderland Clear-Mount Stamp Set -140365

Price: \$21.00

Sheltering Tree Photopolymer Stamp Set -137163

Price: \$32.00

Soft Sky Classic Stampin' Pad -131181

Price: \$8.50

Mossy Meadow Classic Stampin' Pad - 133645

Price: \$8.00

Clear Block G - 118489